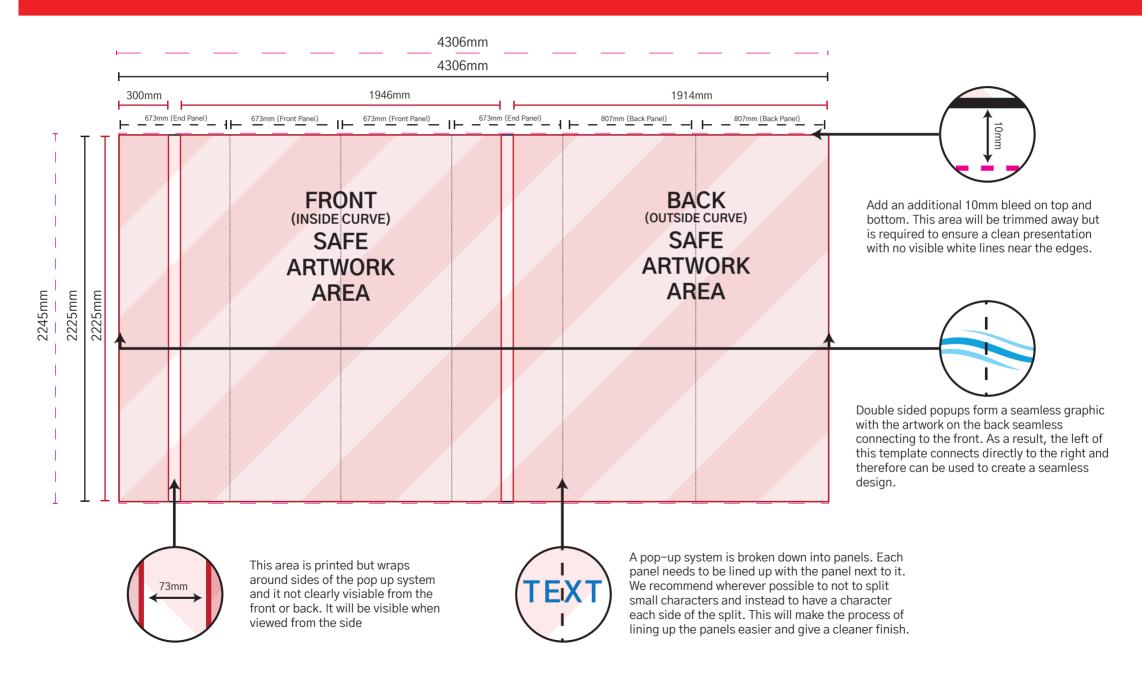

## Pop Up Curved 2x3 Double Sided (4306x2225mm) TEMPLATE (HALF-SIZE) & GUIDE

# FRONT (INSIDE CURVE) SAFE ARTWORK AREA

## BACK (OUTSIDE CURVE) SAFE ARTWORK AREA